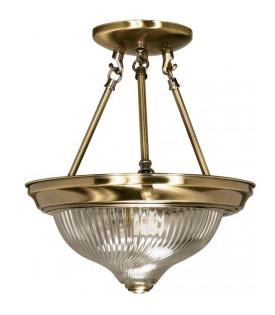

## NUVO 60/232

2 Light - 11" - Semi-Flush - Clear Swirl Glass

| Fixture Type     | Close-to-Ceiling<br>Semi Flush |  |  |
|------------------|--------------------------------|--|--|
| Category         |                                |  |  |
| Finish           | Antique Brass                  |  |  |
| Style            | Traditional                    |  |  |
| Number Of Lights | 2                              |  |  |
| Warranty         | 1 Year Limited                 |  |  |

## **Product Specifications**

| Style       | Extends      | Width     | Height        | Package Weight | Glass Finish                |
|-------------|--------------|-----------|---------------|----------------|-----------------------------|
| Traditional | n/a          | 11.38     | 12.00         | 4.3            | Glass                       |
| Bulb Shape  | Bulb Type    | Bulb Base | Bulb Included | UPC            | Replaceable Light<br>Source |
| A19         | Incandescent | Medium    | 0             | *045923602320  | Yes                         |