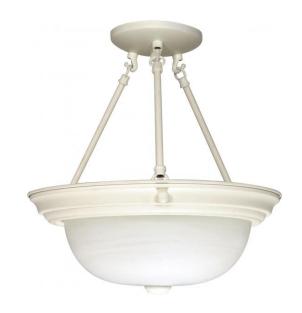

## NUVO 60/226

3 Light - 15" - Semi-Flush - Alabaster Glass

| Fixture Type     | Close-to-Ceiling |  |  |
|------------------|------------------|--|--|
| Category         | Flush            |  |  |
| Finish           | Textured White   |  |  |
| Style            | Transitional     |  |  |
| Number Of Lights | 3                |  |  |
| Warranty         | 1 Year Limited   |  |  |