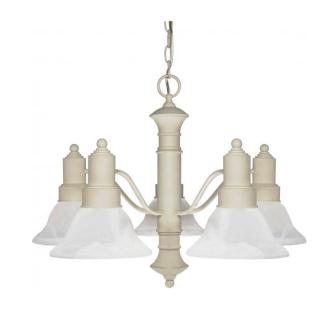

## NUVO 60/195

Gotham - 5 Light - 25" - Chandelier - with Alabaster Glass Bell Shades

| Collection       | Gotham Chandelier Hanging |  |  |
|------------------|---------------------------|--|--|
| Fixture Type     |                           |  |  |
| Category         |                           |  |  |
| Finish           | Textured White            |  |  |
| Style            | Transitional              |  |  |
| Number Of Lights | 5                         |  |  |
| Warranty         | 1 Year Limited            |  |  |