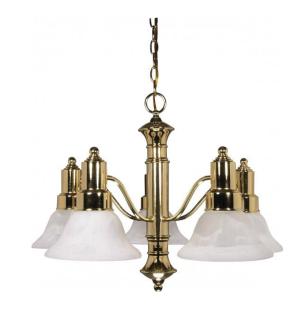

## NUVO 60/193

Gotham - 5 Light - 25" - Chandelier - with Alabaster Glass Bell Shades

| Collection       | Gotham         |  |  |
|------------------|----------------|--|--|
| Fixture Type     | Chandelier     |  |  |
| Category         | Hanging        |  |  |
| Finish           | Polished Brass |  |  |
| Style            | Transitional   |  |  |
| Number Of Lights | 5              |  |  |
| Warranty         | 1 Year Limited |  |  |

## **Product Specifications**

| Style        | Extends      | Width     | Height        | Package Weight | Glass Finish                |
|--------------|--------------|-----------|---------------|----------------|-----------------------------|
| Transitional | n/a          | 24.50     | 17.50         | 15.97          | Glass                       |
| Bulb Shape   | Bulb Type    | Bulb Base | Bulb Included | UPC            | Replaceable Light<br>Source |
| A19          | Incandescent | Medium    | 0             | *045923601934  | Yes                         |