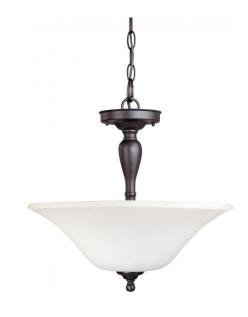

## NUVO 60/1927

Dupont ES - 3 Light Semi Flush with Satin White Glass - 13w GU24 Lamps Included

| Collection       | Dupont<br>Close-to-Ceiling |  |  |
|------------------|----------------------------|--|--|
| Fixture Type     |                            |  |  |
| Category         | Semi Flush                 |  |  |
| Finish           | Dark Chocolate Bronze      |  |  |
| Style            | Transitional               |  |  |
| Number Of Lights | 3                          |  |  |
| Warranty         | 2 Year Limited             |  |  |

## **Product Specifications**

| Style        | Extends   | Width     | Height        | Package Weight | Glass Finish                |
|--------------|-----------|-----------|---------------|----------------|-----------------------------|
| Transitional | n/a       | 16.00     | 15.50         | 9.84           | Glass                       |
| Bulb Shape   | Bulb Type | Bulb Base | Bulb Included | UPC            | Replaceable Light<br>Source |
|              |           |           |               |                |                             |