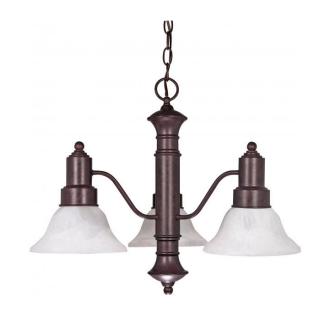

## NUVO 60/192

Gotham - 3 Light - 23" - Chandelier - with Alabaster Glass Bell Shades

| Collection       | Gotham         |  |  |
|------------------|----------------|--|--|
| Fixture Type     | Chandelier     |  |  |
| Category         | Hanging        |  |  |
| Finish           | Old Bronze     |  |  |
| Style            | Transitional   |  |  |
| Number Of Lights | 3              |  |  |
| Warranty         | 1 Year Limited |  |  |

## **Product Specifications**

| Style        | Extends      | Width     | Height        | Package Weight | Glass Finish                |
|--------------|--------------|-----------|---------------|----------------|-----------------------------|
| Transitional | n/a          | 22.50     | 17.50         | 11.42          | Glass                       |
| Bulb Shape   | Bulb Type    | Bulb Base | Bulb Included | UPC            | Replaceable Light<br>Source |
| A19          | Incandescent | Medium    | 0             | *045923601927  | Yes                         |