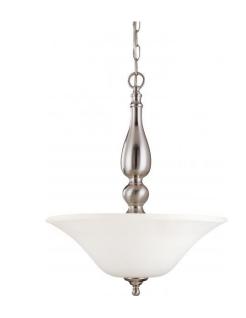

## NUVO 60/1908

Dupont ES - 3 Light Pendant with Satin White Glass - 13w GU24 Lamps Included

| Dupont         |
|----------------|
| Pendant        |
| Pendants       |
| Brushed Nickel |
| Transitional   |
| 3              |
| 2 Year Limited |
|                |