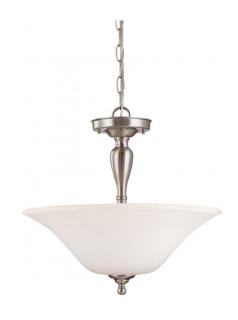

## NUVO 60/1907

Dupont ES - 3 Light Semi Flush with Satin White Glass - 13w GU24 Lamps Included

| Collection       | Dupont Close-to-Ceiling |  |  |
|------------------|-------------------------|--|--|
| Fixture Type     |                         |  |  |
| Category         | Semi Flush              |  |  |
| Finish           | Brushed Nickel          |  |  |
| Style            | Transitional            |  |  |
| Number Of Lights | 3                       |  |  |
| Warranty         | 2 Year Limited          |  |  |