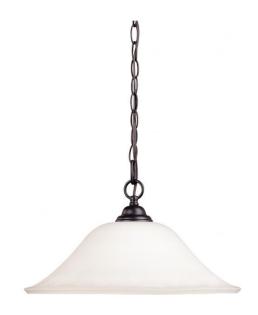

## NUVO 60/1849

Dupont - 1 Light 16" Hanging Dome with Satin White Glass

| Collection       | Dupont Pendant Hanging Dome Dark Chocolate Bronze |  |  |
|------------------|---------------------------------------------------|--|--|
| Fixture Type     |                                                   |  |  |
| Category         |                                                   |  |  |
| Finish           |                                                   |  |  |
| Style            | Transitional                                      |  |  |
| Number Of Lights | 1                                                 |  |  |
| Warranty         | 1 Year Limited                                    |  |  |

## **Product Specifications**

| Style        | Extends   | Width     | Height        | Package Weight | Glass Finish      |
|--------------|-----------|-----------|---------------|----------------|-------------------|
| Transitional | n/a       | 16.00     | 8.00          | 7.33           | Glass             |
| Bulb Shape   | Bulb Type | Bulb Base | Bulb Included | UPC            | Replaceable Light |
| Ciiapo       | Dais Type | Baio Baso | Daib included | 01 0           | Source            |