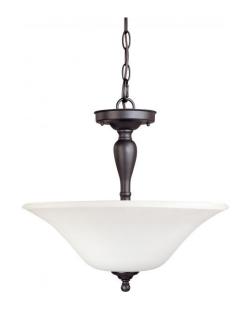

## NUVO 60/1847

Dupont - 3 Light Semi Flush with Satin White Glass

| Collection       | Dupont  Close-to-Ceiling  Semi Flush |  |  |
|------------------|--------------------------------------|--|--|
| Fixture Type     |                                      |  |  |
| Category         |                                      |  |  |
| Finish           | Dark Chocolate Bronze                |  |  |
| Style            | Transitional                         |  |  |
| Number Of Lights | 3                                    |  |  |
| Warranty         | 1 Year Limited                       |  |  |

## **Product Specifications**

| Style        | Extends   | Width     | Height        | Package Weight | Glass Finish                |
|--------------|-----------|-----------|---------------|----------------|-----------------------------|
| Transitional | n/a       | 16.00     | 14.75         | 9.06           | Glass                       |
| Bulb Shape   | Bulb Type | Bulb Base | Bulb Included | UPC            | Replaceable Light<br>Source |
|              |           |           |               |                | Yes                         |