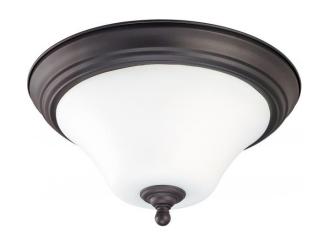

## NUVO 60/1844

Dupont - 1 light 11" Flush Mount with Satin White Glass

| Dupont                |  |  |
|-----------------------|--|--|
| Close-to-Ceiling      |  |  |
| Flush                 |  |  |
| Dark Chocolate Bronze |  |  |
| Transitional          |  |  |
| 1                     |  |  |
| 1 Year Limited        |  |  |
|                       |  |  |