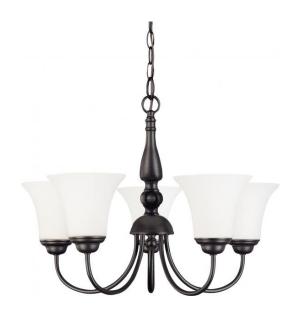

## NUVO 60/1842

Dupont - 5 light 21" Chandelier with Satin White Glass

| Collection       | Dupont<br>Chandelier<br>Hanging |  |  |
|------------------|---------------------------------|--|--|
| Fixture Type     |                                 |  |  |
| Category         |                                 |  |  |
| Finish           | Dark Chocolate Bronze           |  |  |
| Style            | Transitional                    |  |  |
| Number Of Lights | 5                               |  |  |
| Warranty         | 1 Year Limited                  |  |  |

## **Product Specifications**

| Style        | Extends      | Width     | Height        | Package Weight | Glass Finish                |
|--------------|--------------|-----------|---------------|----------------|-----------------------------|
| Transitional | n/a          | 21.50     | 16.75         | 11.44          | Glass                       |
| Bulb Shape   | Bulb Type    | Bulb Base | Bulb Included | UPC            | Replaceable Light<br>Source |
| A19          | Incandescent | Medium    | 0             | *045923618420  | Yes                         |