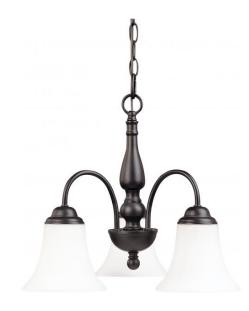

## NUVO 60/1841

Dupont - 3 light 16" Chandelier with Satin White Glass

| Dupont                |  |  |
|-----------------------|--|--|
| Chandelier            |  |  |
| Hanging               |  |  |
| Dark Chocolate Bronze |  |  |
| Transitional          |  |  |
| 3                     |  |  |
| 1 Year Limited        |  |  |
|                       |  |  |

## **Product Specifications**

| Style        | Extends      | Width     | Height        | Package Weight | Glass Finish                |
|--------------|--------------|-----------|---------------|----------------|-----------------------------|
| Transitional | n/a          | 16.00     | 16.25         | 7.26           | Glass                       |
| Bulb Shape   | Bulb Type    | Bulb Base | Bulb Included | UPC            | Replaceable Light<br>Source |
| A19          | Incandescent | Medium    | 0             | *045923618413  | Yes                         |