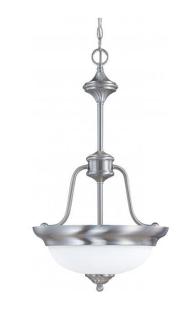

## NUVO 60/1809

Glenwood - 3 Light Pendant with Satin White Glass

| Collection       | Glenwood       |  |  |
|------------------|----------------|--|--|
| Fixture Type     | Pendant        |  |  |
| Category         | Pendants       |  |  |
| Finish           | Brushed Nickel |  |  |
| Style            | Traditional    |  |  |
| Number Of Lights | 2              |  |  |
| Warranty         | 1 Year Limited |  |  |

#### Features

- Glenwood Three Light Pendant
- Width: 15 1/2" Height: 28 3/4"
- Brushed Nickel / Water Spot
- UL Dry

### **Product Specifications**

| Style       | Extends   | Width     | Height        | Package Weight | Glass Finish                |
|-------------|-----------|-----------|---------------|----------------|-----------------------------|
| Traditional | n/a       | 15.50     | 28.75         | 10.18          | Glass                       |
|             |           |           |               |                |                             |
| Bulb Shape  | Bulb Type | Bulb Base | Bulb Included | UPC            | Replaceable Light<br>Source |