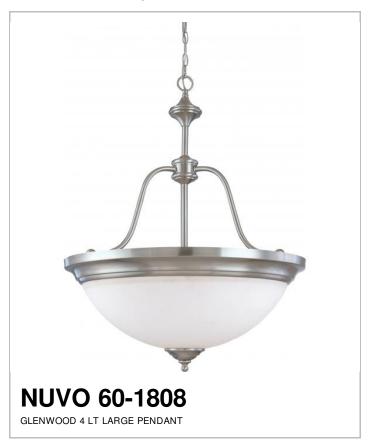

## SATCO NUVO

Project Name

Location

Prepared By

| Note   | S |
|--------|---|
| INDIG. |   |

| General         |                |
|-----------------|----------------|
| Collection      | Glenwood       |
| Finish          | Brushed Nickel |
| Style           | Traditional    |
| Number of Lamps | 4              |
| Height          | 34.5           |
| Width           | 28             |