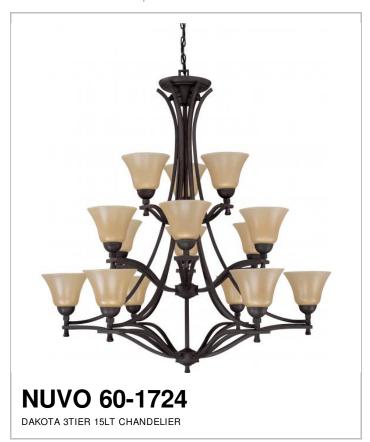

## SATCO NUVO

Project Name

Prepared By

| NI | _ | • |
|----|---|---|
|    |   |   |
|    |   |   |

| General         |                |
|-----------------|----------------|
| Collection      | Dakota         |
| Finish          | Mountain Lodge |
| Style           | Transitional   |
| Number of Lamps | 15             |
| Height          | 44.5           |
| Width           | 42.5           |

| Specifications    |              |
|-------------------|--------------|
| Base              | Medium       |
| Bulb Type         | Incandescent |
| Max Wattage       | 60           |
| Bulb Included     | 0            |
| Glass Description | Glass        |
| Dimensions        |              |

| Chain Length   | 72      |
|----------------|---------|
| Compliance     |         |
| UL Application | Ceiling |
| CA Prop 65     | Lead    |
| DoUS Compliant | Vac     |

| UL Application         | Ceiling |
|------------------------|---------|
| CA Prop 65             | Lead    |
| RoHS Compliant         | Yes     |
| Additional Information |         |