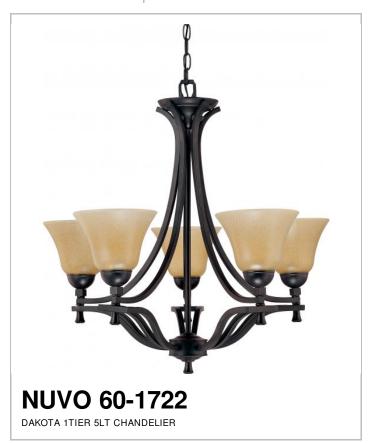

## SATCO NUVO

Project Name

Location

Prepared By

| N | oı | е | s |
|---|----|---|---|
|   |    | ~ |   |
|   |    |   |   |

| General         |                |
|-----------------|----------------|
| Collection      | Dakota         |
| Finish          | Mountain Lodge |
| Style           | Transitional   |
| Number of Lamps | 5              |
| Height          | 25.5           |
| Width           | 26.5           |

| Specifications Base | Medium       |
|---------------------|--------------|
|                     |              |
| Bulb Type           | Incandescent |
| Max Wattage         | 60           |
| Bulb Included       | 0            |
| Glass Description   | Glass        |
| Dimensions          |              |
| Chain Length        | 48           |
| Compliance          |              |
| UL Application      | Ceiling      |