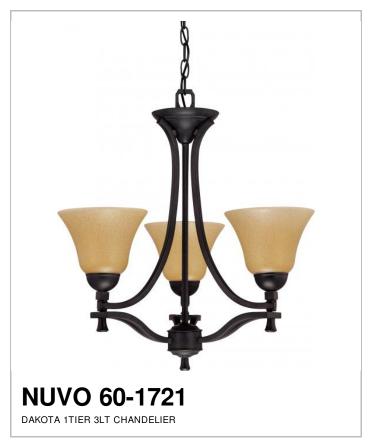

## SATCO NUVO

Project Name

Location

Prepared By

| Ν | o | te | ŀ |
|---|---|----|---|
|   |   |    |   |

| General         |                |
|-----------------|----------------|
| Collection      | Dakota         |
| Finish          | Mountain Lodge |
| Style           | Transitional   |
| Number of Lamps | 3              |
| Height          | 22             |
| Width           | 21             |

| Specifications    |              |
|-------------------|--------------|
| Base              | Medium       |
| Bulb Type         | Incandescent |
| Max Wattage       | 60           |
| Bulb Included     | 0            |
| Glass Description | Glass        |
| Dimensions        |              |
| Chain Length      | 48           |
| Compliance        |              |
| UL Application    | Ceiling      |
| CA Prop 65        | Lead         |
| RoHS Compliant    | Yes          |