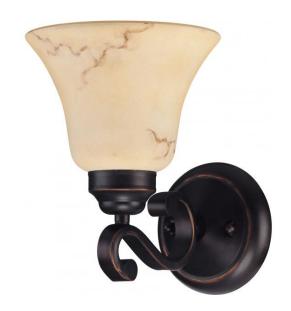

## NUVO 60/1412

Anastasia - 1 Light Vanity with Honey Marble

| Collection       | Anastasia  Vanity & Wall  Wall - Up or Down |  |  |
|------------------|---------------------------------------------|--|--|
| Fixture Type     |                                             |  |  |
| Category         |                                             |  |  |
| Finish           | Copper Espresso                             |  |  |
| Style            | Traditional                                 |  |  |
| Number Of Lights | 1                                           |  |  |
| Warranty         | 1 Year Limited                              |  |  |

## **Features**

- Anastasia One Light Vanity
- Width: 6 1/2" Height: 10 1/8" Extension: 8 3/4"
- Mahogany Bronze / Champagne Washed

Linen

UL Damp

## **Product Specifications**

| Style       | Extends      | Width     | Height        | Package Weight | Glass Finish                |
|-------------|--------------|-----------|---------------|----------------|-----------------------------|
| Traditional | n/a          | 6.50      | 10.13         | 3.61           | Glass                       |
| Bulb Shape  | Bulb Type    | Bulb Base | Bulb Included | UPC            | Replaceable Light<br>Source |
| A19         | Incandescent | Medium    | 0             | *045923614125  | Yes                         |