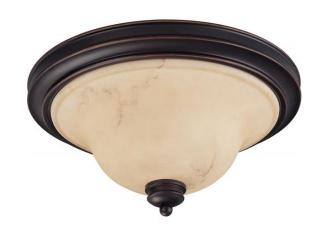

## NUVO 60/1407

Anastasia - 2 Light 15" Flush Dome with Honey Marble Glass

| Anastasia        |
|------------------|
| Close-to-Ceiling |
| Flush            |
| Copper Espresso  |
| Traditional      |
| 2                |
| 1 Year Limited   |
|                  |

## **Features**

- Anastasia Three Light 15" Flush Fixture
- Width: 15" Height: 7 1/4"
- Mahogany Bronze / Champagne Washed Linen
- UL Damp

## **Product Specifications**

| Style       | Extends      | Width     | Height        | Package Weight | Glass Finish                |
|-------------|--------------|-----------|---------------|----------------|-----------------------------|
| Traditional | n/a          | 15.00     | 7.25          | 6.89           | Glass                       |
| Bulb Shape  | Bulb Type    | Bulb Base | Bulb Included | UPC            | Replaceable Light<br>Source |
| A19         | Incandescent | Medium    | 0             | *045923614071  | Yes                         |