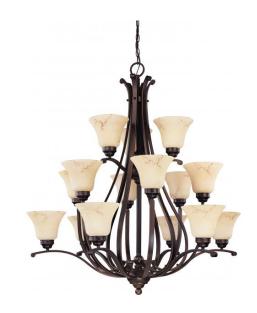

## NUVO 60/1404

Anastasia - 15 Light 3 Tier 38" Chandelier with Honey Marble Glass

| Collection       | Anastasia       |  |  |
|------------------|-----------------|--|--|
| Fixture Type     | Chandelier      |  |  |
| Category         | Hanging         |  |  |
| Finish           | Copper Espresso |  |  |
| Style            | Traditional     |  |  |
| Number Of Lights | 15              |  |  |
| Warranty         | 1 Year Limited  |  |  |

#### Features

- Anastasia 15 Light Chandelier
- Width: 38 1/2" Height: 41 1/2"
- Mahogany Bronze / Champagne Washed Linen
- UL Dry

### **Product Specifications**

| Style       | Extends   | Width     | Height        | Package Weight | Glass Finish                |
|-------------|-----------|-----------|---------------|----------------|-----------------------------|
| Traditional | n/a       | 38.50     | 41.50         | 61.97          | Glass                       |
|             |           |           |               |                |                             |
| Bulb Shape  | Bulb Type | Bulb Base | Bulb Included | UPC            | Replaceable Light<br>Source |