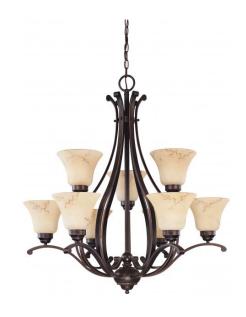

## NUVO 60/1403

Anastasia - 9 Light 2 Tier 34" Chandelier with Honey Marble Glass

| Collection       | Anastasia<br>Chandelier |  |  |
|------------------|-------------------------|--|--|
| Fixture Type     |                         |  |  |
| Category         | Hanging                 |  |  |
| Finish           | Copper Espresso         |  |  |
| Style            | Traditional             |  |  |
| Number Of Lights | 9                       |  |  |
| Warranty         | 1 Year Limited          |  |  |

## **Features**

- Anastasia Nine Light Chandelier
- Width: 34" Height: 34"
- Mahogany Bronze / Champagne Washed Linen
- UL Dry