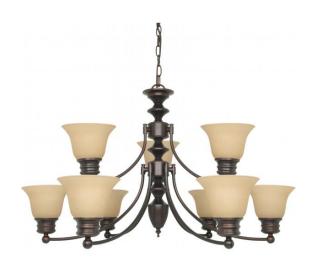

## NUVO 60/1275

Empire 9 Light 32" Chandelier with Champagne Linen Washed Glass

| Collection       | Empire                     |  |  |
|------------------|----------------------------|--|--|
| Fixture Type     | Chandelier                 |  |  |
| Category         | Hanging<br>Mahogany Bronze |  |  |
| Finish           |                            |  |  |
| Style            | Transitional               |  |  |
| Number Of Lights | 9                          |  |  |
| Warranty         | 1 Year Limited             |  |  |

## **Product Specifications**

| Style        | Extends      | Width     | Height        | Package Weight | Glass Finish                |
|--------------|--------------|-----------|---------------|----------------|-----------------------------|
| Transitional | n/a          | 32.00     | 18.00         | 23.31          | Glass                       |
| Bulb Shape   | Bulb Type    | Bulb Base | Bulb Included | UPC            | Replaceable Light<br>Source |
| A19          | Incandescent | Medium    | 0             | *045923612756  | Yes                         |