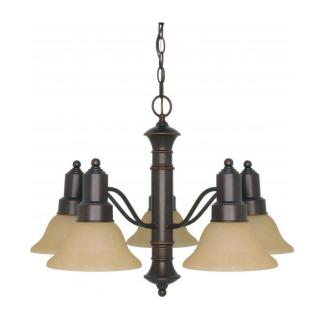

## NUVO 60/1253

Gotham 5 Light 25" Chandelier with Champagne Linen Washed Glass

| Gotham                     |  |  |
|----------------------------|--|--|
| Chandelier                 |  |  |
| Hanging<br>Mahogany Bronze |  |  |
|                            |  |  |
| 5                          |  |  |
| 1 Year Limited             |  |  |
|                            |  |  |