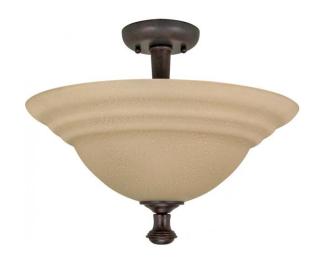

## NUVO 60/103

Mericana - 2 Light - 16" - Semi-Flush - with Amber Water Glass

| Mericana         |
|------------------|
| Close-to-Ceiling |
| Semi Flush       |
| Old Bronze       |
| Traditional      |
| 2                |
| 1 Year Limited   |
|                  |

## **Features**

■ Mericana - Two Light Semi Flush

■ Width: 16" Height: 14"

Old Bronze / Amber Water

■ UL Dry

## **Product Specifications**

| Style       | Extends      | Width     | Height        | Package Weight | Glass Finish                |
|-------------|--------------|-----------|---------------|----------------|-----------------------------|
| Traditional | n/a          | 16.00     | 14.00         | 8.03           | Glass                       |
| Bulb Shape  | Bulb Type    | Bulb Base | Bulb Included | UPC            | Replaceable Light<br>Source |
| A19         | Incandescent | Medium    | 0             | *045923601033  | Yes                         |