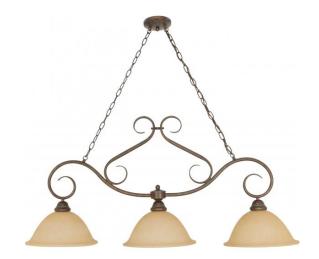

## NUVO 60/1025

Castillo - 3 Light - 44" - Trestle - with Champagne Linen Washed Glass

| Collection       | Castillo<br>Chandelier |  |  |
|------------------|------------------------|--|--|
| Fixture Type     |                        |  |  |
| Category         | Trestle                |  |  |
| Finish           | Sonoma Bronze          |  |  |
| Style            | Transitional           |  |  |
| Number Of Lights | 3                      |  |  |
| Warranty         | 1 Year Limited         |  |  |

## **Features**

- Castillo Three Light Trestle
- Width: 11 3/4" Height: 21"
- Sonoma Bronze / Champagne Washed

Linen

■ UL Dry

## **Product Specifications**

| Style        | Extends      | Width     | Height        | Package Weight | Glass Finish |
|--------------|--------------|-----------|---------------|----------------|--------------|
| Transitional | n/a          | 11.75     | 21.00         | 21.27          | Glass        |
| Bulb Shape   | Bulb Type    | Bulb Base | Bulb Included | UPC            | Length       |
| A19          | Incandescent | Medium    | 0             | *045923610257  | 44.00        |