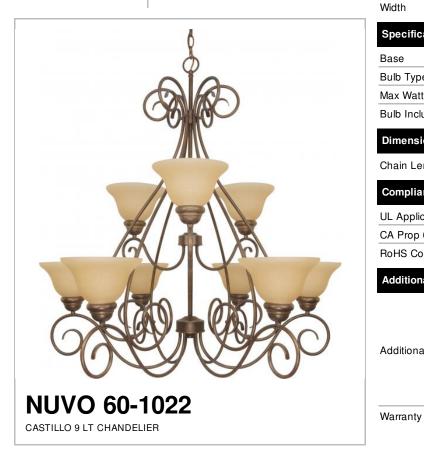

## SATCO NUVO

Project Name

Location

Prepared By

| General                |                                                                                                                                                                                                  |
|------------------------|--------------------------------------------------------------------------------------------------------------------------------------------------------------------------------------------------|
| Collection             | Castillo                                                                                                                                                                                         |
| Finish                 | Sonoma Bronze                                                                                                                                                                                    |
| Style                  | Transitional                                                                                                                                                                                     |
| Number of Lamps        | 9                                                                                                                                                                                                |
| Height                 | 35                                                                                                                                                                                               |
| Width                  | 34                                                                                                                                                                                               |
| Specifications         |                                                                                                                                                                                                  |
| Base                   | Medium                                                                                                                                                                                           |
| Bulb Type              | Incandescent                                                                                                                                                                                     |
| Max Wattage            | 60                                                                                                                                                                                               |
| Bulb Included          | 0                                                                                                                                                                                                |
| Dimensions             |                                                                                                                                                                                                  |
| Chain Length           | 48                                                                                                                                                                                               |
| Compliance             |                                                                                                                                                                                                  |
| UL Application         | Ceiling                                                                                                                                                                                          |
| CA Prop 65             | Lead                                                                                                                                                                                             |
| RoHS Compliant         | Yes                                                                                                                                                                                              |
| Additional Information |                                                                                                                                                                                                  |
| Additional Information | A new twist on an old favorite. Castillo finds its softer side in Sonoma Bronze with Champagne Linen Washed glass shades. This collection is also offered in Textured Black with Alabaster glass |