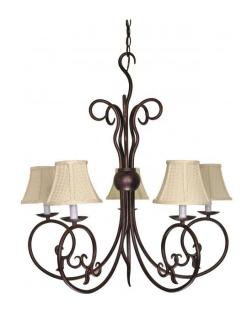

## NUVO 60/040

Tapas - 5 Light - 29" - Chandelier - with Linen Waffle Shade

| Tapas          |
|----------------|
| Chandelier     |
| Hanging        |
| Old Bronze     |
| Traditional    |
| 5              |
| 1 Year Limited |
|                |

#### Features

- Tapas Five Light Chandelier
- Width: 28 1/2" Height: 30"
- Old Bronze / Linen Waffle shades
- UL Dry

### **Product Specifications**

| Style       | Extends      | Width      | Height        | Package Weight | Glass Finish                |
|-------------|--------------|------------|---------------|----------------|-----------------------------|
| Traditional | n/a          | 28.50      | 30.00         | 14.74          | n/a                         |
| Bulb Shape  | Bulb Type    | Bulb Base  | Bulb Included | UPC            | Replaceable Light<br>Source |
| Туре В      | Incandescent | Candelabra | 0             | *045923600401  | Yes                         |