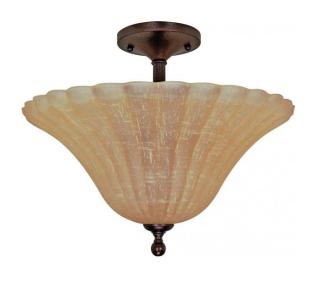

## NUVO 60/012

Moulan - 3 Light - 16" - Semi-Flush - with Champagne Linen Washed Glass

| Moulan           |  |  |
|------------------|--|--|
| Close-to-Ceiling |  |  |
| Semi Flush       |  |  |
| Copper Bronze    |  |  |
| Transitional     |  |  |
| 3                |  |  |
| 1 Year Limited   |  |  |
|                  |  |  |

#### Features

- Moulan Three Light Semi Flush
- Width: 16" Height: 13 1/4"
- Copper Bronze / Champagne Washed Linen
- UL Dry

### **Product Specifications**

| Style        | Extends      | Width     | Height        | Package Weight | Glass Finish                |
|--------------|--------------|-----------|---------------|----------------|-----------------------------|
| Transitional | n/a          | 16.00     | 13.25         | 9.33           | Glass                       |
| Bulb Shape   | Bulb Type    | Bulb Base | Bulb Included | UPC            | Replaceable Light<br>Source |
| A19          | Incandescent | Medium    | 0             | *045923600128  | Yes                         |