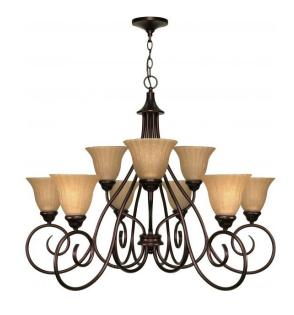

## NUVO 60/008

Moulan - 9 Light - 28" - Chandelier - 2-Tier w/ Champagne Linen Washed Glass

| Collection       | Moulan<br>Chandelier |  |  |
|------------------|----------------------|--|--|
| Fixture Type     |                      |  |  |
| Category         | Hanging              |  |  |
| Finish           | Copper Bronze        |  |  |
| Style            | Transitional         |  |  |
| Number Of Lights | 9                    |  |  |
| Warranty         | 1 Year Limited       |  |  |

## **Product Specifications**

| Style        | Extends      | Width     | Height        | Package Weight | Glass Finish                |
|--------------|--------------|-----------|---------------|----------------|-----------------------------|
| Transitional | n/a          | 28.00     | 35.00         | 29.37          | Glass                       |
| Bulb Shape   | Bulb Type    | Bulb Base | Bulb Included | UPC            | Replaceable Light<br>Source |
| A19          | Incandescent | Medium    | 0             | *045923600081  | Yes                         |